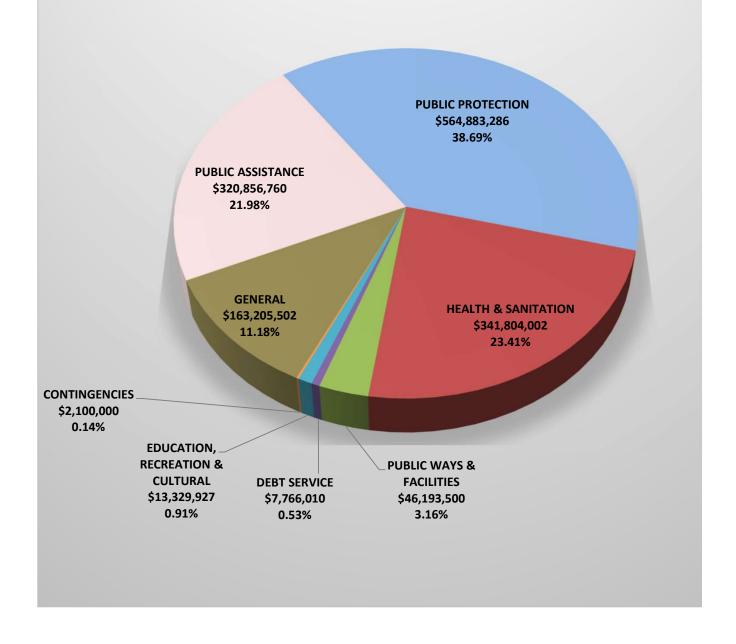

FINANCING USES BY FUNCTION WITH CONTINGENCIES
& PROVISIONS FOR OBLIGATED FUND BALANCE
GOVERNMENTAL FUNDS
FISCAL YEAR 2021-22

\$1,460,138,987

#### SUMMARY OF FINANCING USES BY FUNCTION AND FUND GOVERNMENTAL FUNDS FISCAL YEAR 2021-22

| DESCRIPTION                            |                            | 2019-20<br>ACTUALS         | 2020-21 ACTUAL * ESTIMATED | 2021-22<br>RECOMMENDED     | 2021-22<br>ADOPTED BY THE<br>BOARD OF<br>SUPERVISORS |  |  |
|----------------------------------------|----------------------------|----------------------------|----------------------------|----------------------------|------------------------------------------------------|--|--|
| 1                                      |                            | 2                          | 3                          | 4                          | 5                                                    |  |  |
| SUMMARIZATION BY FUNCTION              | CHMMADIZATION BY EUNICTION |                            |                            |                            |                                                      |  |  |
| GENERAL                                |                            | 161 422 507                | 100 020 104                | 162 010 921                | 160 720 921                                          |  |  |
| PUBLIC PROTECTION                      |                            | 161,433,507<br>577,797,549 | 189,930,184<br>625,488,274 | 162,919,831<br>564,023,325 | 160,729,831<br>564,238,325                           |  |  |
| PUBLIC WAYS & FACILITIES               |                            | 34,550,120                 | 31,285,246                 | 46,193,500                 | 46,193,500                                           |  |  |
| HEALTH & SANITATION                    |                            | 242,574,965                | 261,583,478                | 324,969,688                | 327,159,688                                          |  |  |
| PUBLIC ASSISTANCE                      |                            | 295.271.208                | 354,771,333                | 320,756,760                | 320,856,760                                          |  |  |
| EDUCATION                              |                            | 9,055,826                  | 9,467,198                  | 13,244,079                 | 13,244,079                                           |  |  |
| RECREATION & CULTURAL SERVICES         |                            | 40,027                     | 90,024                     | 79,163                     |                                                      |  |  |
| DEBT SERVICE                           |                            | 14,507,824                 | 10,485,734                 | 13,293,710                 | 7,766,010                                            |  |  |
| TOTAL FINANCING USES BY FUNCTION       |                            | 1,335,231,025              | 1,483,101,472              | 1,445,480,056              | 1,440,267,356                                        |  |  |
| ADDRODDIATION FOR CONTINCENCIES        |                            |                            | . , ,                      | , , ,                      | , , ,                                                |  |  |
| APPROPRIATION FOR CONTINGENCIES        |                            |                            |                            |                            |                                                      |  |  |
| GENERAL FUND                           | G001                       | 0                          | 0                          | 2,000,000                  | 2,000,000                                            |  |  |
| SHERIFF INMATE WELFARE FUND            | S040                       | 0                          | 0                          | 100,000                    | 100,000                                              |  |  |
| WORKFORCE DEVELOPMENT DIVISION         | S110                       | 0                          | 0                          | 0                          | 0                                                    |  |  |
| TOTAL APPROPRIATION FOR CONTINGENCIES  |                            | 0                          | 0                          | 2,100,000                  | 2,100,000                                            |  |  |
| SUBTOTAL FINANCING                     | USES                       | 1,335,231,025              | 1,483,101,472              | 1,447,580,056              | 1,442,367,356                                        |  |  |
| PROVISIONS FOR OBLIGATED FUND BALANCES |                            |                            |                            |                            |                                                      |  |  |
| SANTA ROSA ROAD ASSESSMENT DISTRICT    | C010                       |                            |                            | 0                          | 0                                                    |  |  |
| TODD ROAD JAIL EXPANSION               | C020                       |                            |                            | 0                          | 0                                                    |  |  |
| GENERAL FUND                           | G001                       |                            |                            | 0                          | 2,475,671                                            |  |  |
| GEORGE D LYON BOOK FUND                | P100                       |                            |                            | 0                          | 6,685                                                |  |  |
| ROAD FUND                              | S010                       |                            |                            | 0                          | 0                                                    |  |  |
| SHERIFF INMATE WELFARE FUND            | S040                       |                            |                            | 630,917                    | 644,951                                              |  |  |
| VC DEPT CHILD SUPPORT SERVICES         | S050                       |                            |                            | 5,213                      | 0                                                    |  |  |
| VENTURA COUNTY LIBRARY                 | S060                       |                            |                            | 563,790                    | 0                                                    |  |  |
| CO SUCCESSOR HOUSING AGENCY AB X126    | S070                       |                            |                            | 0                          | 3                                                    |  |  |
| FISH AND WILDLIFE                      | S080                       |                            |                            | 0                          | 0                                                    |  |  |
| DOMESTIC VIOLENCE PROGRAM              | S090                       |                            |                            | 0                          | 0                                                    |  |  |
| SPAY/NEUTER PROGRAM                    | S100                       |                            |                            | 0                          | 7                                                    |  |  |
| MENTAL HEALTH SERVICES ACT             | S120                       |                            |                            | 1,166,302                  | 14,644,314                                           |  |  |
| STORMWATER-UNINCORPORATED              | S130                       |                            |                            | 0                          | 0                                                    |  |  |
| NYELAND ACRES COMMUNITY CENTER CFD     | S400                       |                            |                            | 0                          | 0                                                    |  |  |
| TOTAL OBLIGATED FUND BALANCES          |                            |                            |                            | 2,366,222                  | 17,771,631                                           |  |  |
| TOTAL FINANCING                        | USES                       | 1,335,231,025              | 1,483,101,472              | 1,449,946,278              | 1,460,138,987                                        |  |  |
| SUMMARIZATION BY FUND                  |                            |                            |                            |                            |                                                      |  |  |
| SANTA ROSA ROAD ASSESSMENT DISTRICT    | C010                       | 0                          | 58,050                     | 161,000                    | 161,000                                              |  |  |
| TODD ROAD JAIL EXPANSION               | C020                       | 3,986,802                  | 11,767,526                 | 0                          | 0                                                    |  |  |
| GENERAL FUND                           | G001                       | 1,165,150,922              | 1,310,118,967              | 1,244,077,189              | 1,241,340,160                                        |  |  |
| GEORGE D LYON BOOK FUND                | P100                       | 43,130                     | 0                          | 15,000                     | 21,685                                               |  |  |
| ROAD FUND                              | S010                       | 34,550,120                 | 31,285,246                 | 46,193,500                 | 46,193,500                                           |  |  |
| HOME GRANT                             | S020                       | 454,764                    | 407,745                    | 1,372,000                  | 1,372,000                                            |  |  |
|                                        |                            | - ,                        | - ,                        | ,- ,                       | ,- ,                                                 |  |  |