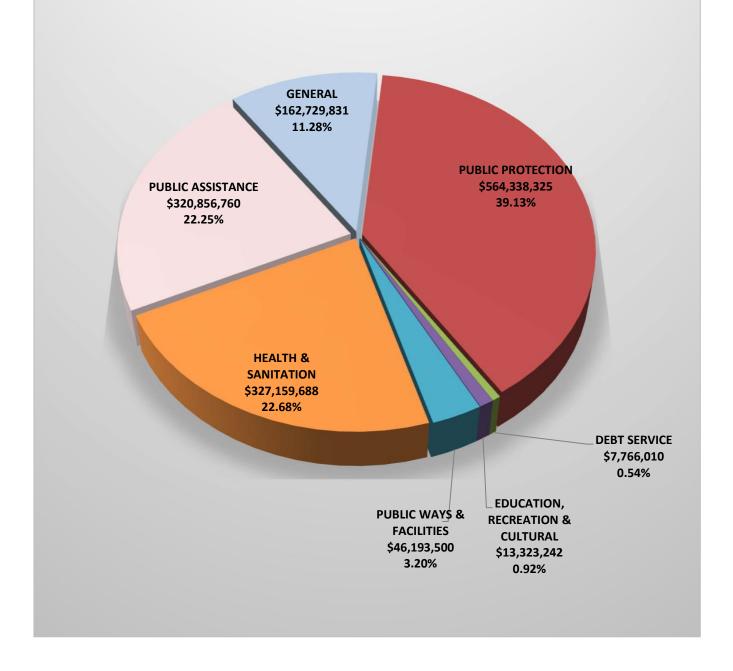

# **COUNTY OF VENTURA**

DETAIL OF FINANCING USES BY FUNCTION GOVERNMENTAL FUNDS FISCAL YEAR 2021-22

\$1,442,367,356

PUBLIC PROTECTION

#### COUNTY OF VENTURA STATE OF CALIFORNIA

| FUNCTION, ACTIVITY, BUDGET UNIT                  | 2019-20<br>ACTUAL<br>2         | 2020-21 ACTUAL * ESTIMATED 3   | 2021-22<br>RECOMMENDED         | 2021-22<br>ADOPTED BY THE<br>BOARD OF<br>SUPERVISORS<br>5 |
|--------------------------------------------------|--------------------------------|--------------------------------|--------------------------------|-----------------------------------------------------------|
| PUBLIC PROTECTION                                |                                |                                |                                |                                                           |
| JUDICIAL                                         |                                |                                |                                |                                                           |
| TRIAL COURT FUNDING                              | 19,920,607                     | 19,824,047                     | 22,219,849                     | 22,219,849                                                |
| VC DEPT CHILD SUPPORT SERVICES                   | 22,493,678                     | 22,271,704                     | 21,400,391                     | 21,400,391                                                |
| DISTRICT ATTORNEY                                | 58,381,623                     | 58,108,425                     | 59,885,655                     | 59,600,655                                                |
| GRAND JURY                                       | 289,911                        | 277,540                        | 400,000                        | 400,000                                                   |
| INDIGENT LEGAL SERVICE                           | 2,220,594                      | 2,161,050                      | 2,385,000                      | 2,385,000                                                 |
| PUBLIC DEFENDER OFFICE                           | 19,823,304                     | 21,094,111                     | 23,766,144                     | 23,766,144                                                |
| TOTAL JUDICIAL                                   | 123,129,717                    | 123,736,878                    | 130,057,039                    | 129,772,039                                               |
| POLICE PROTECTION                                |                                |                                |                                |                                                           |
| SHERIFF POLICE SERVICES                          | 208,419,353                    | 251,536,269                    | 177,990,985                    | 178,490,985                                               |
| TOTAL POLICE PROTECTION                          | 208,419,353                    | 251,536,269                    | 177,990,985                    | 178,490,985                                               |
| DETENTION & CORRECTION                           |                                |                                |                                |                                                           |
| SHERIFF DETENTION SERVICE                        | 116,310,036                    | 111,127,977                    | 116,878,790                    | 116,878,790                                               |
| SHERIFF INMATE WELFARE                           | 1,210,014                      | 1,204,890                      | 1,519,387                      | 1,519,387                                                 |
| SHERIFF INMATE COMMISSARY                        | 1,346,953                      | 1,503,996                      | 1,712,392                      | 1,712,392                                                 |
| TRJ HEALTH AND PROGRAMMING UNIT                  | 3,986,802                      | 11,767,526                     | 0                              | 0                                                         |
| VENTURA COUNTY PROBATION AGENCY                  | 74,973,629                     | 73,240,297                     | 77,712,632                     | 77,712,632                                                |
| TOTAL DETENTION & CORRECTION                     | 197,827,435                    | 198,844,686                    | 197,823,201                    | 197,823,201                                               |
| FLOOD CONTROL & SOIL & WATER CONSERVATION        |                                |                                |                                |                                                           |
| STORMWATER UNINCORPORATED                        | 2,384,154                      | 2,824,782                      | 2,780,800                      | 2,780,800                                                 |
| TOTAL FLOOD CONTROL & SOIL & WATER CONSERVATION  | 2,384,154                      | 2,824,782                      | 2,780,800                      | 2,780,800                                                 |
| PROTECTION INSPECTION                            |                                |                                |                                |                                                           |
| AGRICULTURE COMMISSIONER                         | 6,716,697                      | 7,230,498                      | 7,852,038                      | 7,852,038                                                 |
| RMA BUILDING AND SAFETY                          | 3,643,205                      | 4,038,891                      | 4,467,810                      | 4,467,810                                                 |
| RMA CODE COMPLIANCE                              | 3,098,875                      | 3,256,733                      | 3,496,919                      | 3,496,919                                                 |
| TOTAL PROTECTION INSPECTION                      | 13,458,778                     | 14,526,122                     | 15,816,767                     | 15,816,767                                                |
| OTHER PROTECTION                                 |                                |                                |                                |                                                           |
| ANIMAL SERVICES                                  | 8,804,507                      | 9,272,613                      | 9,964,866                      | 9,964,866                                                 |
| SPAY AND NEUTER PROGRAM                          | 8,710                          | 4,866                          | 20,000                         | 20,000                                                    |
| COUNTY CLERK AND RECORDER                        | 5,017,637                      | 5,685,378                      | 6,373,204                      | 6,373,204                                                 |
| FISH AND WILDLIFE                                | 3,605                          | 3,021                          | 4,000                          | 4,000                                                     |
| HCA MEDICAL EXAMINER                             | 0                              | 0                              | 0                              | 0                                                         |
| ANIMAL SERVICES                                  | (0)                            | 0                              | 0                              | 0                                                         |
| SPAY AND NEUTER PROGRAM                          | 0                              | 0                              | 0                              | 0                                                         |
| PUBLIC ADMINISTRATOR / PUBLIC GUARDIAN           | 2,557,375                      | 2,717,709                      | 2,893,303                      | 2,893,303                                                 |
| MEDICAL EXAMINERS OFFICE                         | 3,221,688                      | 3,812,104                      | 4,054,341                      | 4,054,341                                                 |
| PUBLIC WORKS INTEGRATED WASTE MANAGEMENT DIVISIO | 2,333,307                      | 1,927,109                      | 3,444,620                      | 3,444,620                                                 |
| RMA OPERATIONS                                   | 4,059,669                      | 4,460,675                      | 4,860,832                      | 4,860,832                                                 |
| RMA PLANNING DEPARTMENT  TOTAL OTHER PROTECTION  | 6,571,614<br><b>32,578,111</b> | 6,136,062<br><b>34,019,537</b> | 8,039,367<br><b>39,654,533</b> | 8,039,367<br><b>39,654,533</b>                            |
|                                                  | 52,570,111                     | 0-1,013,037                    | 03,034,333                     | 03,004,000                                                |
| TOTAL PUBLIC PROTECTION                          | 577,797,549                    | 625,488,274                    | 564,123,325                    | 564,338,325                                               |

## COUNTY OF VENTURA STATE OF CALIFORNIA

COUNTY BUDGET FORM SCHEDULE 8

|                                                                                                                                                                                                                                                                                                                                                                                                            | T                                                                                                                                                       |                                                                                                                                                                       | 1                                                                                                                                                                 |                                                                                                                                                                   |
|------------------------------------------------------------------------------------------------------------------------------------------------------------------------------------------------------------------------------------------------------------------------------------------------------------------------------------------------------------------------------------------------------------|---------------------------------------------------------------------------------------------------------------------------------------------------------|-----------------------------------------------------------------------------------------------------------------------------------------------------------------------|-------------------------------------------------------------------------------------------------------------------------------------------------------------------|-------------------------------------------------------------------------------------------------------------------------------------------------------------------|
|                                                                                                                                                                                                                                                                                                                                                                                                            | 2010 20                                                                                                                                                 | 2020.24                                                                                                                                                               | 2024 22                                                                                                                                                           | 2021-22                                                                                                                                                           |
| FUNCTION, ACTIVITY, BUDGET UNIT                                                                                                                                                                                                                                                                                                                                                                            | 2019-20<br>ACTUAL                                                                                                                                       | 2020-21<br>ACTUAL *                                                                                                                                                   | 2021-22<br>RECOMMENDED                                                                                                                                            | ADOPTED BY THE<br>BOARD OF                                                                                                                                        |
|                                                                                                                                                                                                                                                                                                                                                                                                            | 71010712                                                                                                                                                | ESTIMATED                                                                                                                                                             | TLEGOMMETTEES                                                                                                                                                     | SUPERVISORS                                                                                                                                                       |
| 1                                                                                                                                                                                                                                                                                                                                                                                                          | 2                                                                                                                                                       | 3                                                                                                                                                                     | 4                                                                                                                                                                 | 5                                                                                                                                                                 |
| PUBLIC WAYS & FACILITIES                                                                                                                                                                                                                                                                                                                                                                                   |                                                                                                                                                         |                                                                                                                                                                       |                                                                                                                                                                   |                                                                                                                                                                   |
| PUBLIC WAYS                                                                                                                                                                                                                                                                                                                                                                                                |                                                                                                                                                         |                                                                                                                                                                       |                                                                                                                                                                   |                                                                                                                                                                   |
| PUBLIC WORKS ROAD FUND                                                                                                                                                                                                                                                                                                                                                                                     | 34,550,120                                                                                                                                              | 31,285,246                                                                                                                                                            | 46,193,500                                                                                                                                                        | 46,193,500                                                                                                                                                        |
| TOTAL PUBLIC WAYS                                                                                                                                                                                                                                                                                                                                                                                          | 34,550,120                                                                                                                                              | 31,285,246                                                                                                                                                            | 46,193,500                                                                                                                                                        | 46,193,500                                                                                                                                                        |
| TOTAL PUBLIC WAYS & FACILITIES                                                                                                                                                                                                                                                                                                                                                                             | 34,550,120                                                                                                                                              | 31,285,246                                                                                                                                                            | 46,193,500                                                                                                                                                        | 46,193,500                                                                                                                                                        |
| HEALTH & SANITATION                                                                                                                                                                                                                                                                                                                                                                                        |                                                                                                                                                         |                                                                                                                                                                       |                                                                                                                                                                   |                                                                                                                                                                   |
| HEALTH                                                                                                                                                                                                                                                                                                                                                                                                     |                                                                                                                                                         |                                                                                                                                                                       |                                                                                                                                                                   |                                                                                                                                                                   |
| TOBACCO SETTLEMENT PROGRAM                                                                                                                                                                                                                                                                                                                                                                                 | 3,697,700                                                                                                                                               | 3,697,700                                                                                                                                                             | 3,697,700                                                                                                                                                         | 3,697,700                                                                                                                                                         |
| HCA ADMIN AND SUPPORT SERVICES                                                                                                                                                                                                                                                                                                                                                                             | 3,486,293                                                                                                                                               | 4,971,196                                                                                                                                                             | 7,391,345                                                                                                                                                         | 7,391,345                                                                                                                                                         |
| HCA EMERGENCY MEDICAL SERVICES                                                                                                                                                                                                                                                                                                                                                                             | 5,097,540                                                                                                                                               | 5,808,540                                                                                                                                                             | 5,865,705                                                                                                                                                         | 5,865,705                                                                                                                                                         |
| HCA PUBLIC HEALTH                                                                                                                                                                                                                                                                                                                                                                                          | 23,088,061                                                                                                                                              | 33,774,869                                                                                                                                                            | 56,759,345                                                                                                                                                        | 56,759,345                                                                                                                                                        |
| HCA WOMEN INFANTS AND CHILDREN                                                                                                                                                                                                                                                                                                                                                                             | 4,863,872                                                                                                                                               | 4,875,904                                                                                                                                                             | 5,099,436                                                                                                                                                         | 5,099,436                                                                                                                                                         |
| HCA CHILDRENS MEDICAL SERVICES                                                                                                                                                                                                                                                                                                                                                                             | 11,583,887                                                                                                                                              | 12,377,681                                                                                                                                                            | 15,359,129                                                                                                                                                        | 15,359,129                                                                                                                                                        |
| MENTAL HEALTH                                                                                                                                                                                                                                                                                                                                                                                              | 85,720,544                                                                                                                                              | 90,282,241                                                                                                                                                            | 101,668,422                                                                                                                                                       | 103,858,422                                                                                                                                                       |
| SUBSTANCE USE SERVICES                                                                                                                                                                                                                                                                                                                                                                                     | 24,511,375                                                                                                                                              | 25,533,960                                                                                                                                                            | 27,871,539                                                                                                                                                        | 27,871,539                                                                                                                                                        |
| SUBSTANCE USE SERVICES DUI PROGRAMS                                                                                                                                                                                                                                                                                                                                                                        | 4,018,212                                                                                                                                               | 4,026,517                                                                                                                                                             | 4,824,478                                                                                                                                                         | 4,824,478                                                                                                                                                         |
| MENTAL HEALTH SERVICES ACT                                                                                                                                                                                                                                                                                                                                                                                 | 64,791,523                                                                                                                                              | 64,588,090                                                                                                                                                            | 84,270,195                                                                                                                                                        | 84,270,195                                                                                                                                                        |
| RMA ENVIRONMENTAL HEALTH DEPT                                                                                                                                                                                                                                                                                                                                                                              | 11,715,960                                                                                                                                              | 11,646,781                                                                                                                                                            | 12,162,394                                                                                                                                                        | 12,162,394                                                                                                                                                        |
| TOTAL HEALTH                                                                                                                                                                                                                                                                                                                                                                                               | 242,574,965                                                                                                                                             | 261,583,478                                                                                                                                                           | 324,969,688                                                                                                                                                       | 327,159,688                                                                                                                                                       |
|                                                                                                                                                                                                                                                                                                                                                                                                            | 2-12,01-1,000                                                                                                                                           | _0.,000,                                                                                                                                                              | 0_ 1,000,000                                                                                                                                                      | 021,100,000                                                                                                                                                       |
| TOTAL HEALTH & SANITATION                                                                                                                                                                                                                                                                                                                                                                                  | 242,574,965                                                                                                                                             | 261,583,478                                                                                                                                                           | 324,969,688                                                                                                                                                       | 327,159,688                                                                                                                                                       |
| TOTAL HEALTH & SANITATION                                                                                                                                                                                                                                                                                                                                                                                  |                                                                                                                                                         |                                                                                                                                                                       |                                                                                                                                                                   |                                                                                                                                                                   |
|                                                                                                                                                                                                                                                                                                                                                                                                            |                                                                                                                                                         |                                                                                                                                                                       |                                                                                                                                                                   |                                                                                                                                                                   |
| TOTAL HEALTH & SANITATION PUBLIC ASSISTANCE                                                                                                                                                                                                                                                                                                                                                                |                                                                                                                                                         | 261,583,478                                                                                                                                                           |                                                                                                                                                                   |                                                                                                                                                                   |
| TOTAL HEALTH & SANITATION  PUBLIC ASSISTANCE  ADMINISTRATION                                                                                                                                                                                                                                                                                                                                               | 242,574,965                                                                                                                                             |                                                                                                                                                                       | 324,969,688                                                                                                                                                       | 327,159,688                                                                                                                                                       |
| PUBLIC ASSISTANCE ADMINISTRATION  PROGRAM OPERATIONS DIVISION                                                                                                                                                                                                                                                                                                                                              | <b>242,574,965</b><br>172,976,910                                                                                                                       | <b>261,583,478</b><br>173,466,988                                                                                                                                     | <b>324,969,688</b><br>197,007,932                                                                                                                                 | <b>327,159,688</b><br>197,107,932                                                                                                                                 |
| PUBLIC ASSISTANCE ADMINISTRATION  PROGRAM OPERATIONS DIVISION TRANSITIONAL LIVING CENTER                                                                                                                                                                                                                                                                                                                   | <b>242,574,965</b> 172,976,910 2,374,358                                                                                                                | <b>261,583,478</b><br>173,466,988<br>2,189,274                                                                                                                        | <b>324,969,688</b><br>197,007,932<br>1,708,474                                                                                                                    | <b>327,159,688</b> 197,107,932 1,708,474                                                                                                                          |
| PUBLIC ASSISTANCE ADMINISTRATION  PROGRAM OPERATIONS DIVISION TRANSITIONAL LIVING CENTER TOTAL ADMINISTRATION                                                                                                                                                                                                                                                                                              | <b>242,574,965</b> 172,976,910 2,374,358                                                                                                                | <b>261,583,478</b><br>173,466,988<br>2,189,274                                                                                                                        | <b>324,969,688</b><br>197,007,932<br>1,708,474                                                                                                                    | <b>327,159,688</b> 197,107,932 1,708,474                                                                                                                          |
| PUBLIC ASSISTANCE ADMINISTRATION  PROGRAM OPERATIONS DIVISION TRANSITIONAL LIVING CENTER TOTAL ADMINISTRATION  AID PROGRAMS                                                                                                                                                                                                                                                                                | 242,574,965<br>172,976,910<br>2,374,358<br>175,351,268                                                                                                  | 261,583,478<br>173,466,988<br>2,189,274<br>175,656,262                                                                                                                | <b>324,969,688</b> 197,007,932 1,708,474 <b>198,716,406</b>                                                                                                       | <b>327,159,688</b> 197,107,932 1,708,474 <b>198,816,406</b>                                                                                                       |
| TOTAL HEALTH & SANITATION  PUBLIC ASSISTANCE  ADMINISTRATION  PROGRAM OPERATIONS DIVISION  TRANSITIONAL LIVING CENTER  TOTAL ADMINISTRATION  AID PROGRAMS  DIRECT RECIPIENT AID                                                                                                                                                                                                                            | 242,574,965<br>172,976,910<br>2,374,358<br>175,351,268                                                                                                  | 261,583,478<br>173,466,988<br>2,189,274<br>175,656,262                                                                                                                | 324,969,688<br>197,007,932<br>1,708,474<br>198,716,406                                                                                                            | 327,159,688<br>197,107,932<br>1,708,474<br>198,816,406                                                                                                            |
| TOTAL HEALTH & SANITATION  PUBLIC ASSISTANCE  ADMINISTRATION  PROGRAM OPERATIONS DIVISION  TRANSITIONAL LIVING CENTER  TOTAL ADMINISTRATION  AID PROGRAMS  DIRECT RECIPIENT AID  TOTAL AID PROGRAMS                                                                                                                                                                                                        | 242,574,965<br>172,976,910<br>2,374,358<br>175,351,268                                                                                                  | 261,583,478<br>173,466,988<br>2,189,274<br>175,656,262                                                                                                                | 324,969,688<br>197,007,932<br>1,708,474<br>198,716,406                                                                                                            | 327,159,688<br>197,107,932<br>1,708,474<br>198,816,406                                                                                                            |
| TOTAL HEALTH & SANITATION  PUBLIC ASSISTANCE  ADMINISTRATION  PROGRAM OPERATIONS DIVISION  TRANSITIONAL LIVING CENTER  TOTAL ADMINISTRATION  AID PROGRAMS  DIRECT RECIPIENT AID  TOTAL AID PROGRAMS  OTHER ASSISTANCE                                                                                                                                                                                      | 242,574,965<br>172,976,910<br>2,374,358<br>175,351,268<br>72,827,270<br>72,827,270                                                                      | 261,583,478<br>173,466,988<br>2,189,274<br>175,656,262<br>94,745,404<br>94,745,404                                                                                    | 324,969,688<br>197,007,932<br>1,708,474<br>198,716,406<br>80,660,000<br>80,660,000                                                                                | 327,159,688<br>197,107,932<br>1,708,474<br>198,816,406<br>80,660,000<br>80,660,000                                                                                |
| PUBLIC ASSISTANCE ADMINISTRATION  PROGRAM OPERATIONS DIVISION TRANSITIONAL LIVING CENTER TOTAL ADMINISTRATION  AID PROGRAMS DIRECT RECIPIENT AID TOTAL AID PROGRAMS  OTHER ASSISTANCE AREA AGENCY ON AGING                                                                                                                                                                                                 | 242,574,965<br>172,976,910<br>2,374,358<br>175,351,268<br>72,827,270<br>72,827,270<br>16,225,584                                                        | 261,583,478<br>173,466,988<br>2,189,274<br>175,656,262<br>94,745,404<br>94,745,404<br>55,787,589                                                                      | 324,969,688<br>197,007,932<br>1,708,474<br>198,716,406<br>80,660,000<br>80,660,000                                                                                | 327,159,688<br>197,107,932<br>1,708,474<br>198,816,406<br>80,660,000<br>80,660,000                                                                                |
| PUBLIC ASSISTANCE ADMINISTRATION  PROGRAM OPERATIONS DIVISION TRANSITIONAL LIVING CENTER TOTAL ADMINISTRATION  AID PROGRAMS DIRECT RECIPIENT AID TOTAL AID PROGRAMS  OTHER ASSISTANCE AREA AGENCY ON AGING HUD HOME GRANT PROGRAM                                                                                                                                                                          | 242,574,965  172,976,910 2,374,358 175,351,268  72,827,270 72,827,270  16,225,584 454,764                                                               | 261,583,478  173,466,988 2,189,274 175,656,262  94,745,404 94,745,404  55,787,589 407,745                                                                             | 324,969,688<br>197,007,932<br>1,708,474<br>198,716,406<br>80,660,000<br>80,660,000<br>9,065,394<br>1,372,000                                                      | 327,159,688<br>197,107,932<br>1,708,474<br>198,816,406<br>80,660,000<br>80,660,000<br>9,065,394<br>1,372,000                                                      |
| PUBLIC ASSISTANCE ADMINISTRATION  PROGRAM OPERATIONS DIVISION TRANSITIONAL LIVING CENTER TOTAL ADMINISTRATION  AID PROGRAMS DIRECT RECIPIENT AID TOTAL AID PROGRAMS  OTHER ASSISTANCE AREA AGENCY ON AGING HUD HOME GRANT PROGRAM HUD COMMUNITY DEVELOPMENT BLOCK GRANT                                                                                                                                    | 242,574,965<br>172,976,910<br>2,374,358<br>175,351,268<br>72,827,270<br>72,827,270<br>16,225,584<br>454,764<br>1,839,224                                | 261,583,478  173,466,988 2,189,274 175,656,262  94,745,404 94,745,404  55,787,589 407,745 1,200,772                                                                   | 324,969,688<br>197,007,932<br>1,708,474<br>198,716,406<br>80,660,000<br>80,660,000<br>9,065,394<br>1,372,000<br>1,584,800                                         | 327,159,688<br>197,107,932<br>1,708,474<br>198,816,406<br>80,660,000<br>80,660,000<br>9,065,394<br>1,372,000<br>1,584,800                                         |
| PUBLIC ASSISTANCE ADMINISTRATION  PROGRAM OPERATIONS DIVISION TRANSITIONAL LIVING CENTER TOTAL ADMINISTRATION  AID PROGRAMS DIRECT RECIPIENT AID TOTAL AID PROGRAMS  OTHER ASSISTANCE AREA AGENCY ON AGING HUD HOME GRANT PROGRAM HUD COMMUNITY DEVELOPMENT BLOCK GRANT HUD EMERGENCY SHELTER GRANT                                                                                                        | 242,574,965<br>172,976,910<br>2,374,358<br>175,351,268<br>72,827,270<br>72,827,270<br>16,225,584<br>454,764<br>1,839,224<br>693,234                     | 261,583,478<br>173,466,988<br>2,189,274<br>175,656,262<br>94,745,404<br>94,745,404<br>55,787,589<br>407,745<br>1,200,772<br>918,150                                   | 324,969,688<br>197,007,932<br>1,708,474<br>198,716,406<br>80,660,000<br>80,660,000<br>9,065,394<br>1,372,000<br>1,584,800<br>368,000                              | 327,159,688<br>197,107,932<br>1,708,474<br>198,816,406<br>80,660,000<br>80,660,000<br>9,065,394<br>1,372,000<br>1,584,800<br>368,000                              |
| TOTAL HEALTH & SANITATION  PUBLIC ASSISTANCE  ADMINISTRATION  PROGRAM OPERATIONS DIVISION  TRANSITIONAL LIVING CENTER  TOTAL ADMINISTRATION  AID PROGRAMS  DIRECT RECIPIENT AID  TOTAL AID PROGRAMS  OTHER ASSISTANCE  AREA AGENCY ON AGING HUD HOME GRANT PROGRAM HUD COMMUNITY DEVELOPMENT BLOCK GRANT HUD EMERGENCY SHELTER GRANT HUD CONTINUUM OF CARE                                                 | 242,574,965<br>172,976,910<br>2,374,358<br>175,351,268<br>72,827,270<br>72,827,270<br>16,225,584<br>454,764<br>1,839,224<br>693,234<br>4,164,227        | 261,583,478  173,466,988 2,189,274 175,656,262  94,745,404 94,745,404  55,787,589 407,745 1,200,772 918,150 1,247,273                                                 | 324,969,688<br>197,007,932<br>1,708,474<br>198,716,406<br>80,660,000<br>80,660,000<br>9,065,394<br>1,372,000<br>1,584,800<br>368,000<br>500,000                   | 327,159,688<br>197,107,932<br>1,708,474<br>198,816,406<br>80,660,000<br>80,660,000<br>9,065,394<br>1,372,000<br>1,584,800<br>368,000<br>500,000                   |
| TOTAL HEALTH & SANITATION  PUBLIC ASSISTANCE  ADMINISTRATION  PROGRAM OPERATIONS DIVISION  TRANSITIONAL LIVING CENTER  TOTAL ADMINISTRATION  AID PROGRAMS  DIRECT RECIPIENT AID  TOTAL AID PROGRAMS  OTHER ASSISTANCE  AREA AGENCY ON AGING HUD HOME GRANT PROGRAM HUD COMMUNITY DEVELOPMENT BLOCK GRANT HUD EMERGENCY SHELTER GRANT HUD CONTINUUM OF CARE HOMELESS HOUSING ASSISTANCE AND PREVENTION PROG | 242,574,965<br>172,976,910<br>2,374,358<br>175,351,268<br>72,827,270<br>72,827,270<br>16,225,584<br>454,764<br>1,839,224<br>693,234<br>4,164,227<br>836 | 261,583,478  173,466,988 2,189,274 175,656,262  94,745,404 94,745,404  55,787,589 407,745 1,200,772 918,150 1,247,273 257,462                                         | 324,969,688<br>197,007,932<br>1,708,474<br>198,716,406<br>80,660,000<br>80,660,000<br>9,065,394<br>1,372,000<br>1,584,800<br>368,000<br>500,000<br>0              | 327,159,688<br>197,107,932<br>1,708,474<br>198,816,406<br>80,660,000<br>80,660,000<br>9,065,394<br>1,372,000<br>1,584,800<br>368,000<br>500,000<br>0              |
| PUBLIC ASSISTANCE ADMINISTRATION  PROGRAM OPERATIONS DIVISION TRANSITIONAL LIVING CENTER TOTAL ADMINISTRATION  AID PROGRAMS DIRECT RECIPIENT AID TOTAL AID PROGRAMS  OTHER ASSISTANCE AREA AGENCY ON AGING HUD HOME GRANT PROGRAM HUD COMMUNITY DEVELOPMENT BLOCK GRANT HUD EMERGENCY SHELTER GRANT HUD CONTINUUM OF CARE HOMELESS HOUSING ASSISTANCE AND PREVENTION PROG WORKFORCE DEVELOPMENT DIVISION   | 242,574,965  172,976,910 2,374,358 175,351,268  72,827,270 72,827,270  16,225,584 454,764 1,839,224 693,234 4,164,227 836 5,868,326                     | 261,583,478  173,466,988     2,189,274  175,656,262  94,745,404  94,745,404  55,787,589     407,745     1,200,772     918,150     1,247,273     257,462     5,862,500 | 324,969,688<br>197,007,932<br>1,708,474<br>198,716,406<br>80,660,000<br>80,660,000<br>9,065,394<br>1,372,000<br>1,584,800<br>368,000<br>500,000<br>0<br>8,500,000 | 327,159,688<br>197,107,932<br>1,708,474<br>198,816,406<br>80,660,000<br>80,660,000<br>9,065,394<br>1,372,000<br>1,584,800<br>368,000<br>500,000<br>0<br>8,500,000 |